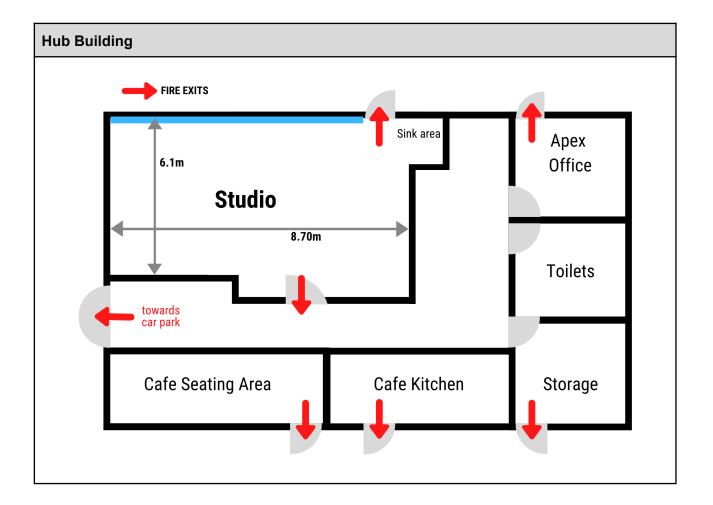

## Hiring the Hub - Site Plan

The Apex Active Dacorum Hub is a versatile, community-based venue for hire in the Grovehill/ Woodhall Farm area of Hemel Hempstead. Situated next to the Adventure Playground, the mirrored studio features a wooden sprung-floor, making it an ideal local venue for dance classes and fitness training as well as yoga, arts groups, community meetings and much more.