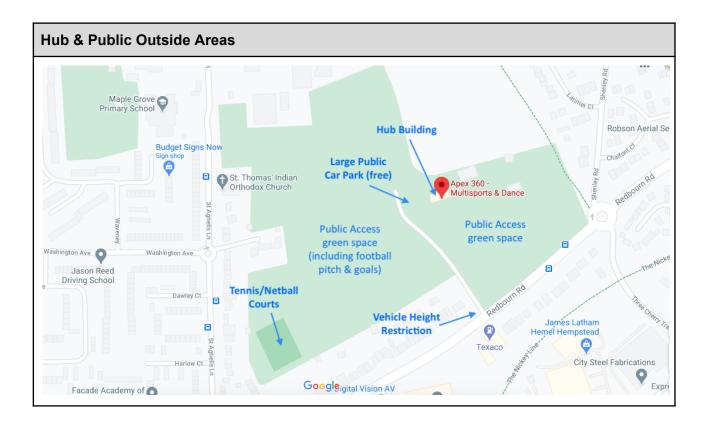

## Hiring the Hub - Site Plan

The Apex Active Dacorum Hub is a versatile, community-based venue for hire in the Grovehill/ Woodhall Farm area of Hemel Hempstead. Situated next to the Adventure Playground, the mirrored studio features a wooden sprung-floor, making it an ideal local venue for dance classes and fitness training as well as yoga, arts groups, community meetings and much more.